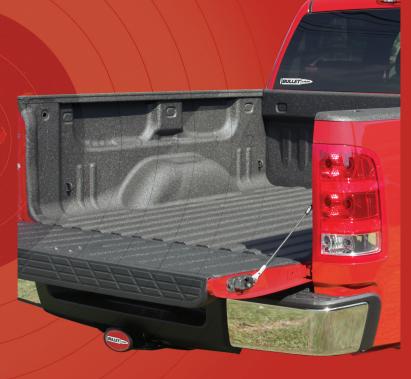

# BULLET BU

Protect your valuable investment with Bullet Liner® No one knows the value you place on your pickup truck better than we do. It's the perfect way to protect your truck's performance, style and resale value. Feel protected and arm yourself. Shoot a Bullet Liner in your bed.

Utilizing advanced chemistry and seasoned ingenuity, Bullet Liner provides the highest level of scratch, scuff and puncture resistance for your truck's bed, tailgate, wheel wells and other

applications. This spray-on liner forms a sealed finish that is impervious to every type of extreme use and weather condition.