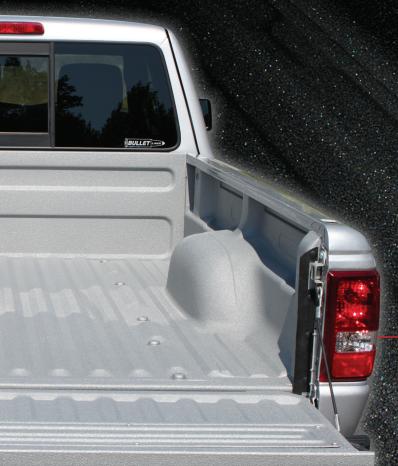

# READY, FIRE

Besides unparalleled strength, Bullet Liner provides a beautiful, long lasting finish that's offered in a color-coded system.

Our BULLET MAGNUM SERIES allows you to match, or contrast, the popular colors of today's flourishing truck market.

Utilizing advanced chemistry and seasoned ingenuity, Bullet Liner provides the highest level of scratch, scuff and puncture resistance for your truck's bed, tailgate, wheel wells and other

applications. This spray-on liner forms a sealed finish that is impervious to every type of extreme use and weather condition.