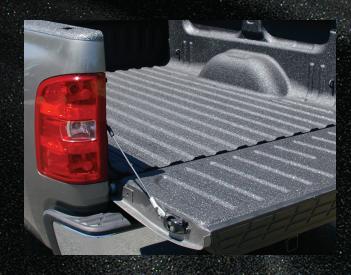

# BULLET BU

Protect your valuable investment with Bullet Liner® No one knows the value you place on your pickup truck better than we do. It's the perfect way to protect your truck's performance, style and resale value. Feel protected and arm yourself. Shoot a Bullet Liner in your bed.

Utilizing advanced chemistry and seasoned ingenuity, Bullet Liner provides the highest level of scratch, scuff and puncture resistance for your truck's bed, tailgate, wheel wells and other

applications. This spray-on liner forms a sealed finish that is impervious to every type of extreme use and weather condition.